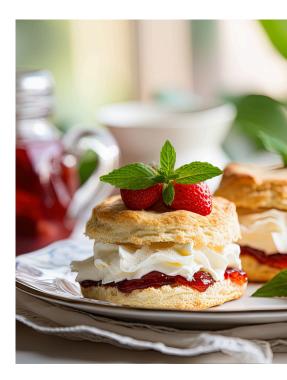

#### Warm Scones

with Strawberry Jam, Clotted Cream and Fresh Strawberries

**Mini Meringues** with Fresh Cream and Strawberries