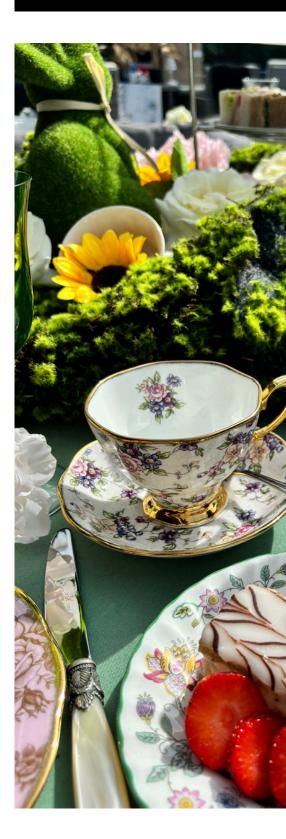

nd Apple Sauce** Scottish Smoked Salmon and Cream Cheese Fresh Salmon, Dill, Cream Cheese & Cucumber Tuna Mayonnaise with Sweetcorn, Bell Pepper, and Red Onion **Tuna Mayonnaise and Spring Onion Italian Sandwich Club Sandwich Caprease Tomato & Mozzarella** with Roasted Garlic, Basil Aioli (v) **Pastrami with Mustard Pickle** Wraps **Roasted Garden Vegetables French Goats** Cheese Wrap (v) **Chicken Caesar Salad Wrap** Falafel, Hummus, Pickled Red Pepper, Chickpea and Dressing (vg) Chicken Tikka with Mango Chutney, Rati, and **Crispy Onion** 

## OPTIONS

#### You choose

 Four sandwich fillings from our selection

Our Afternoon Tea is served on traditional cake stands - 1 stand serves 3 guests

Additional cake stands £5.00 per stand Vintage cake stands & vintage tea cups £4.00 per person